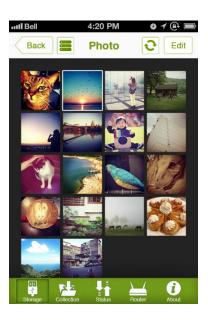

## EnGenius Cloud application (EnShare)

- Unique photo thumbnail mode, allowing easier access to archives
- Save and share your value memories

Automatically upload each photo and video to your USB storage.