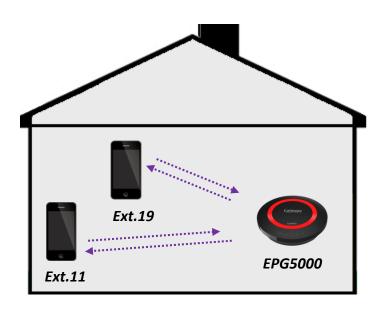

### Make free calls anywhere with different EnTalk Lite users

Wherever you are, the EnGenius EnTalk Lite app can make free calls with each other. It saves tremendous telephone call free charge and it allows max. 10 users in a EnGenius intelligent router to enjoy the advantages. All calls among 10 users are intercom calls without charge.

### **Basic application**

User can make free calls with other registered users

#### Smartphone registered

When registered, EPG600 will **Assign** a ID as an extension no, the ID is 10~19. Now the registration is done, and user can make/receive PSTN call via smartphone.

· Situation A: Easily save hundreds of dollars per overseas travel