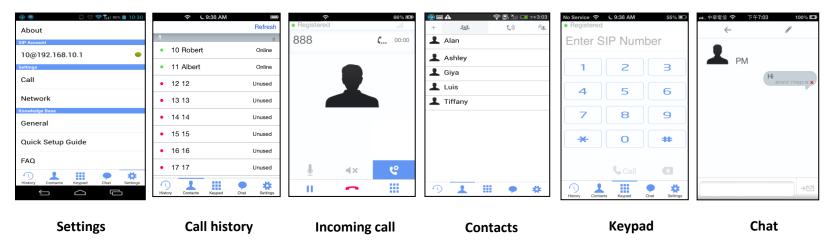

### **Easy registration steps**

Install APP

Search and download the "EnTalk" APP from Apple store and Google play.

Connect to EPG600

Using Smart Phone's Wi-Fi settings and manually Wi-Fi connect EPG600. Execute the "EnTalk" APP in your Smart Phone.

Press "auto registration" button

When connecting EPG600, PRESS the "REG" button of EPG600, and PRESS "auto registration" button on Mobile Phone, the phone will be register to EPG600.

#### Smartphone registered

When registered, EPG600 will **Assign** a ID as an extension no, the ID is 10~19. Now the registration is done, and user can make/receive PSTN call via smartphone.

· Situation A: Easily save hundreds of dollars per overseas travel