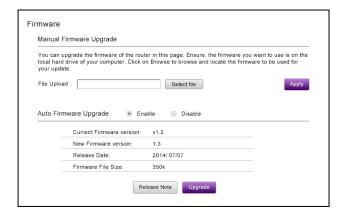

### Auto firmware upgrade notification

The IoT Gateway includes a unique automatic upgrade feature that notifies users when a firmware update is released. This ensures that the gateway will always be running the last firmware and supporting the newest features. The auto firmware upgrade requires to allow internet connectivity to your IoT gateway device.