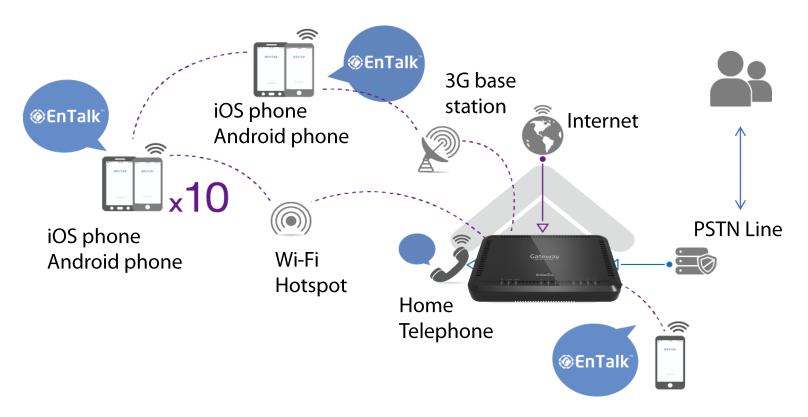

### Make free calls anywhere with different EnTalk Lite users

Wherever you are, the EnGenius EnTalk Lite app can make free calls with each other. It saves tremendous telephone call free charge and it allows max. 10 users in a EnGenius intelligent router to enjoy the advantages. All calls among 10 users are intercom calls without charge.

### Talk anytime, anywhere with the EnTalk Lite app (for EPG600)

App Store

EnGenius EnTalk Lite app lets you stay connected at all times. With EnTalk, registered group members can turn a smartphone to a telephone extension. This for calling and receiving mobile phone and telephone calls through your home land landline anywhere around the world with the Internet service to save on long-distance and international calling enjoying calls at reduced rates.

#### Smartphone registered

When registered, EPG600 will **Assign** a ID as an extension no, the ID is 10~19. Now the registration is done, and user can make/receive PSTN call via smartphone.

· Situation A: Easily save hundreds of dollars per overseas travel