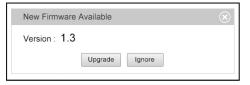

### Auto firmware upgrade notification

The IoT Gateway includes a unique automatic upgrade feature that notifies users when a firmware update is released. This ensures that the gateway will always be running the last firmware and supporting the newest features. The auto firmware upgrade requires to allow internet connectivity to your IoT gateway device.