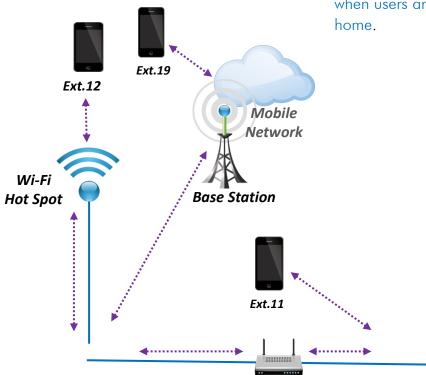

### **Enhanced application**

EnTalk Lite can save users' international roaming bill when users are away from

### Talk anytime, anywhere with the EnTalk Lite app (for EPG600)

App Store

EnGenius EnTalk Lite app lets you stay connected at all times. With EnTalk, registered group members can turn a smartphone to a telephone extension. This for calling and receiving mobile phone and telephone calls through your home land landline anywhere around the world with the Internet service to save on long-distance and international calling enjoying calls at reduced rates.

This can be done using a wireless signal or if you're not connected to a wireless network, a 3G of 4G network.