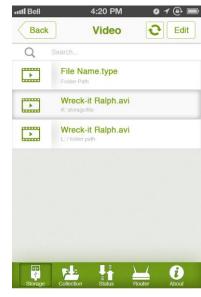

#### Connect via EnShare mobile apps

Manage distributed deployments of iOs and Android supported, the EnGenius EnShare app lets you stay always connected. With mobile apps for smartphones and tablets you can manage your wireless status, monitor on your network and enjoy all of the videos, music and photos stored in your routers USB storage. You can do this from anywhere through an intuitive and powerful mobile app.