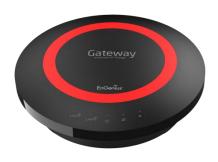

Model: EPG5000/EPG600

Model description: EPG5000 – IoT Gateway

EPG600 – IoT Gateway with phone ports

#### **Product introduction**

- Designed for the latest digital home entertainment, EnGenius Wireless IoT Gateway is delivering optimized performances to meet the expansion of home multimedia options. For example, Blu-ray® players, set top boxes, HDTVs and game consoles.
- The entire series include an USB-port for sharing media content throughout the home that supports USB sharing, DLNA and other USB functions. With versatile EnGenius Cloud Services supported, families and general users can use their devices to monitor and monitor Cloud Router usage remotely.

#### **EPG5000**

- IEEE802.11ac standard
- Wireless speed: 450+1300Mbps
- 2.4/5GHz Dual concurrent
- 1\* 10/100/1000 GbE WAN-port+ 4\* 10/100/1000 GbE LAN-port
- Black color design
- 1\* USB 2.0 supported / remote storage sharing
- Wi-Fi high output power design
- EnGenius Cloud service
- EnGenius IP-cam auto detect
- DLNA VPN Lite IPv6, etc
- Lifestyle APP support EnShare/ EnRoute / EnViewer / EnTalk Lite