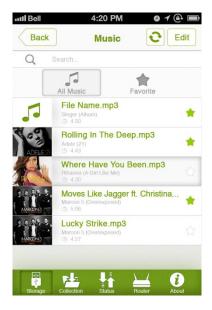

#### Connect via EnShare mobile apps

Manage distributed deployments of iOs and Android supported, the EnGenius EnShare app lets you stay always connected. With mobile apps for smartphones and tablets you can manage your wireless status, monitor on your network and enjoy all of the videos, music and photos stored in your routers USB storage. You can do this from anywhere through an intuitive and powerful mobile app.

## EnGenius Cloud application (EnShare)

- Unique photo thumbnail mode, allowing easier access to archives
- Save and share your value memories

Automatically upload each photo and video to your USB storage.