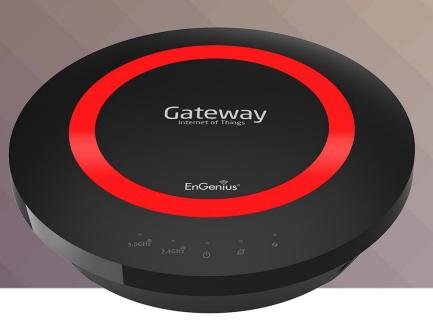

Model: EPG5000/EPG600

Model description: EPG5000 – IoT Gateway

EPG600 – IoT Gateway with phone ports

#### **EPG5000**

- IEEE802.11ac standard
- Wireless speed: 450+1300Mbps
- 2.4/5GHz Dual concurrent
- 1\* 10/100/1000 GbE WAN-port+ 4\* 10/100/1000 GbE LAN-port
- Black color design
- 1\* USB 2.0 supported / remote storage sharing
- Wi-Fi high output power design
- EnGenius Cloud service
- EnGenius IP-cam auto detect
- DLNA VPN Lite IPv6, etc
- Lifestyle APP support EnShare/ EnRoute / EnViewer / EnTalk Lite