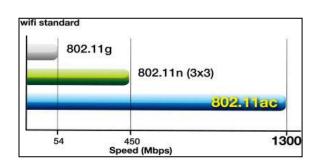

### • 802.11ac Wi-Fi speed (for EPG5000)

Offers three times speed of 802.11n, provides better coverage and is backward compatible with 802.11a and 802.11n. It is ideal for media streaming.