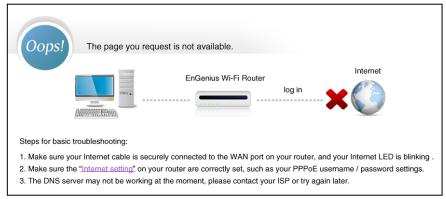

#### Robust VPN server

Say goodbye to fuzzy configuration! The setup is now as easy as three-click step.

Supports the Internet type auto detection and with default wireless SSID and password entered, the entire network settings could be done in minutes. Also, whenever the connection drops, the troubleshooting guidance will be shown to provide the instant support.

Easy 3 click steps

Disconnect warning page