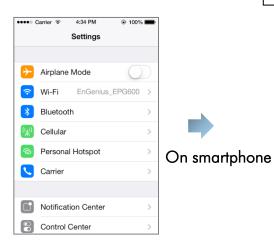

### **Easy registration steps**

Install APP

Search and download the "EnTalk" APP from Apple store and Google play.

Connect to EPG600

Using Smart Phone's Wi-Fi settings and manually Wi-Fi connect EPG600. Execute the "EnTalk" APP in your Smart Phone.