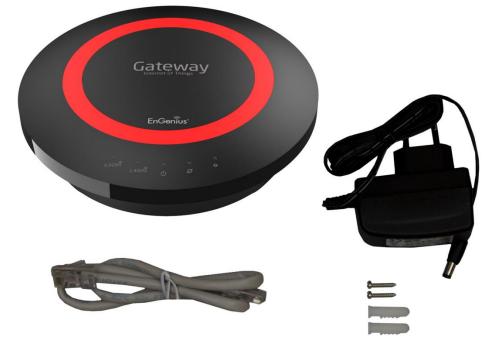

ort+ 4\* 10/100/1000 GbE LAN-port
- Black color design
- 1\* USB 2.0 supported / remote storage sharing
- Wi-Fi high output power design
- EnGenius Cloud service
- EnGenius IP-cam auto detect
- DLNA VPN Lite IPv6, etc
- Lifestyle APP support EnShare/ EnRoute / EnViewer / EnTalk Lite















#### **EPG600**

- IEEE802.11n standard
- Wireless speed: 300+300Mbps
- 2.4/5GHz Dual concurrent
- Smartphone (iPhone and Android based supported) = Home Extension
- Supports SIP account \*10
- Easy installation, Plug and Play
- Toll saving
- Making new calls during conversation
- Make/Receive intercom calls with other smartphones
- Make/receive 2G/3G calls and PSTN calls simultaneously
- Lifestyle APP support EnShare/ EnRoute / EnViewer / EnTalk















### Package content - EPG5000









### Package content - EPG600



### • 802.11ac Wi-Fi speed (for EPG5000)



Offers three times speed of 802.11n, provides better coverage and is backward compatible with 802.11a and 802.11n. It is ideal for media streaming.





#### **Dual concurrent**

Offers the max. coverage and media compatibility to all your Wi-Fi devices at the same time.

- 5GHz media content stream
- 2.4GHz basic internet applications

#### Internet of Things-solution

EnGenius Cloud Service is an Internet of Things (IoT) solution that links a fast array of devices (routers, gateways USB-enabled devices, storage devices & IP-cameras) across your home network for network users to monitor and configure through mobile devices.





### Auto firmware upgrade notification

The IoT Gateway includes a unique automati