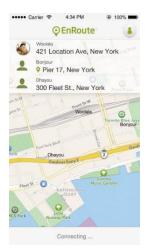

### Keep synced with family members or friends by EnRoute

EnGenius EnRoute app supports to record user locations and travel path and keep the history in the EnGenius intelligent cloud router. With EnRoute you can keep synced with your family members or friends by the location sharing service or review previous location records and footprint records.

#### **GPS** tracking user location status

The EnRoute app allows the intelligent router administrator to keep track of the location status which belongs to a registered user of this router and review previous location records.

### Review previous location history

EnRoute allows IoT Gateway administrators to review user location history by using the app. The administrator can simply review user location history by the app's history feature, anywhere and anytime with Internet access.