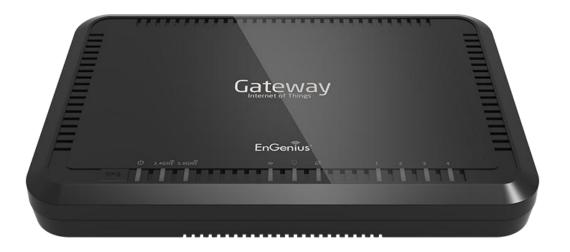

Model: EPG5000/EPG600

Model description: EPG5000 – IoT Gateway

EPG600 – IoT Gateway with phone ports

#### **EPG600**

- IEEE802.11n standard
- Wireless speed: 300+300Mbps
- 2.4/5GHz Dual concurrent
- Smartphone (iPhone and Android based supported) = Home Extension
- Supports SIP account \*10
- Easy installation, Plug and Play
- Toll saving
- Making new calls during conversation
- Make/Receive intercom calls with other smartphones
- Make/receive 2G/3G calls and PSTN calls simultaneously
- Lifestyle APP support EnShare/ EnRoute / EnViewer / EnTalk