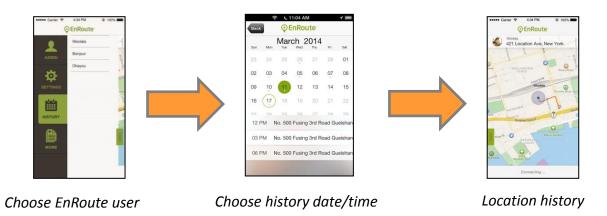

### Keep synced with family members or friends by EnRoute

EnGenius EnRoute app supports to record user locations and travel path and keep the history in the EnGenius intelligent cloud router. With EnRoute you can keep synced with your family members or friends by the location sharing service or review previous location records and footprint records.

#### **GPS** tracking user location status

The EnRoute app allows the intelligent router administrator to keep track of the location status which belongs to a registered user of this router and review previous location records.

### Review previous location history

EnRoute allows IoT Gateway administrators to review user location history by using the app. The administrator can simply review user location history by the app's history feature, anywhere and anytime with Internet access.