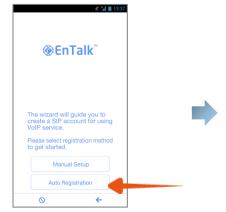

Press "auto registration" button

When connecting EPG600, PRESS the "REG" button of EPG600, and PRESS "auto registration" button on Mobile Phone, the phone will be register to EPG600.

#### Smartphone registered

When registered, EPG600 will **Assign** a ID as an extension no, the ID is 10~19. Now the registration is done, and user can make/receive PSTN call via smartphone.

· Situation A: Easily save hundreds of dollars per overseas travel