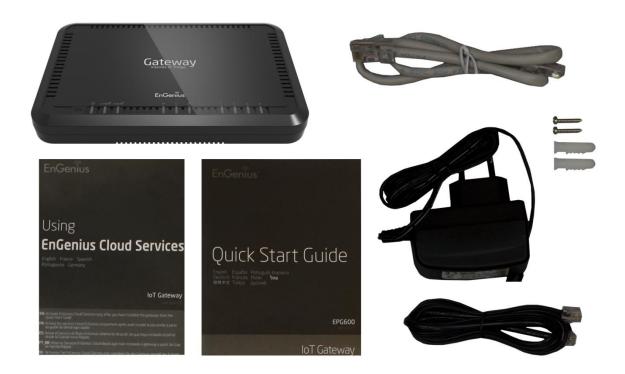

- Black color design
- 1\* USB 2.0 supported / remote storage sharing
- Wi-Fi high output power design
- EnGenius Cloud service
- EnGenius IP-cam auto detect
- DLNA VPN Lite IPv6, etc
- Lifestyle APP support EnShare/ EnRoute / EnViewer / EnTalk Lite















#### **EPG600**

- IEEE802.11n standard
- Wireless speed: 300+300Mbps
- 2.4/5GHz Dual concurrent
- Smartphone (iPhone and Android based supported) = Home Extension
- Supports SIP account \*10
- Easy installation, Plug and Play
- Toll saving
- Making new calls during conversation
- Make/Receive intercom calls with other smartphones
- Make/receive 2G/3G calls and PSTN calls simultaneously
- Lifestyle APP support EnShare/ EnRoute / EnViewer / EnTalk















### Package content - EPG5000









### Package content - EPG600



### • 802.11ac Wi-Fi speed (for EPG5000)



Offers three times speed of 802.11n, provides better coverage and is backward compatible with 802.11a and 802.11n. It is ideal for media streaming.





#### **Dual concurrent**

Offers the max. coverage and media compatibility to all your Wi-Fi devices at the same time.

- 5GHz media content stream
- 2.4GHz basic internet applications

#### Internet of Things-solution

EnGenius Cloud Service is an Internet of Things (IoT) solution that links a fast array of devices (routers, gateways USB-enabled devices, storage devices & IP-cameras) across your home network for network users to monitor and configure through mobile devices.





### Auto firmware upgrade notification

The IoT Gateway includes a unique automatic upgrade feature that notifies us