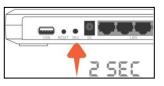

Press "auto registration" button

When connecting EPG600, PRESS the "REG" button of EPG600, and PRESS "auto registration" button on Mobile Phone, the phone will be register to EPG600.