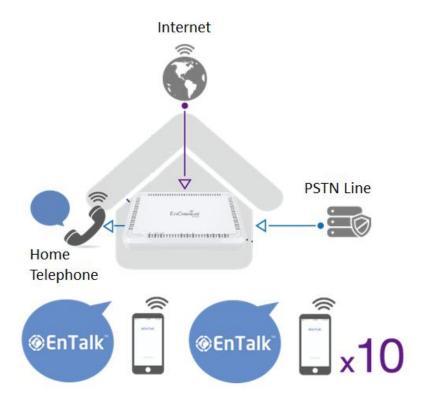

### Make free calls anywhere with different EnTalk Lite users

Wherever you are, the EnGenius EnTalk Lite app can make free calls with each other. It saves tremendous telephone call free charge and it allows max. 10 users in a EnGenius intelligent router to enjoy the advantages. All calls among 10 users are intercom calls without charge.

### Talk anytime, anywhere with the EnTalk Lite app (for EPG600)

App Store

EnGenius EnTalk Lite app lets you stay connected at all times. With EnTalk, registered group members can turn a smartphone to a telephone extension. This for calling and receiving mobile phone and telephone calls through your home land landline anywhere around the world with the Internet service to save on long-distance and international calling enjoying calls at reduced rates.

#### Smartphone registered

When registered, EPG600 will **Assign** a ID as an extension no, the ID is 10~19. Now the registration is done, and user can make/receive PSTN call via smartphone.

· Situation A: Easily save hundreds of dollars per overseas travel