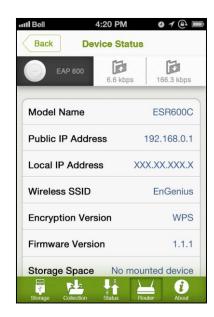

#### Internet of Things-solution

EnGenius Cloud Service is an Internet of Things (IoT) solution that links a fast array of devices (routers, gateways USB-enabled devices, storage devices & IP-cameras) across your home network for network users to monitor and configure through mobile devices.

### Auto firmware upgrade notification

The IoT Gateway includes a unique automatic upgrade feature that notifies users when a firmware update is released. This ensures that the gateway will always be running the last firmware and supporting the newest features. The auto firmware upgrade requires to allow internet connectivity to your IoT gateway device.

### **Unique ID service**

For the IoT Gateway unique identity (UID) service is a login value required for accessing EnGenius APs. With this exclusive feature, the EnGenius IoT Gateway can be easily setup even through it is installed behind multi-layers NAT environment.

### **Industry-standard security**

WPA and WPA2 wireless encryption, SPI (Stateful Packet Inspection) firewall, Denial of Service (DOS) blocking and MAC & URL filtering to make your home network safer from intruders or from malicious software attacks from the Internet.