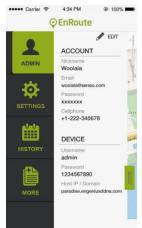

### Keep synced with family members or friends by EnRoute

EnGenius EnRoute app supports to record user locations and travel path and keep the history in the EnGenius intelligent cloud router. With EnRoute you can keep synced with your family members or friends by the location sharing service or review previous location records and footprint records.

#### **GPS** tracking user location status

The EnRoute app allows the intelligent router administrator to keep track of the location status which belongs to a registered user of this router and review previous location records.

### Review previous location history

EnRoute allows IoT Gateway administrators to review user location history by using the app. The administrator can simply review user location history by the app's history feature, anywhere and anytime with Internet access.