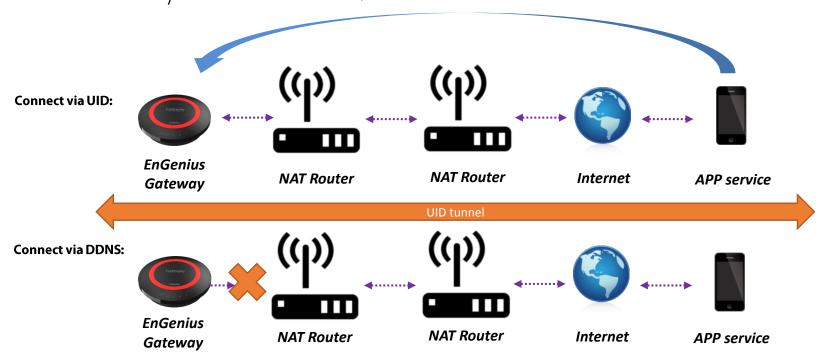

### **Unique ID service**

For the IoT Gateway unique identity (UID) service is a login value required for accessing EnGenius APs. With this exclusive feature, the EnGenius IoT Gateway can be easily setup even through it is installed behind multi-layers NAT environment.