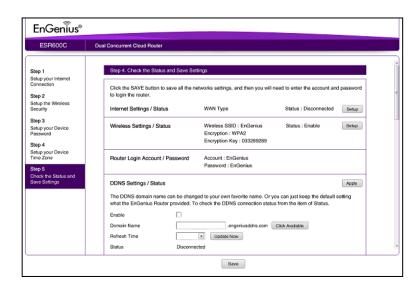

#### Robust VPN server

Say goodbye to fuzzy configuration! The setup is now as easy as three-click step.

Supports the Internet type auto detection and with default wireless SSID and password entered, the entire network settings could be done in minutes. Also, whenever the connection drops, the troubleshooting guidance will be shown to provide the instant support.

Easy 3 click steps

Disconnect warning page